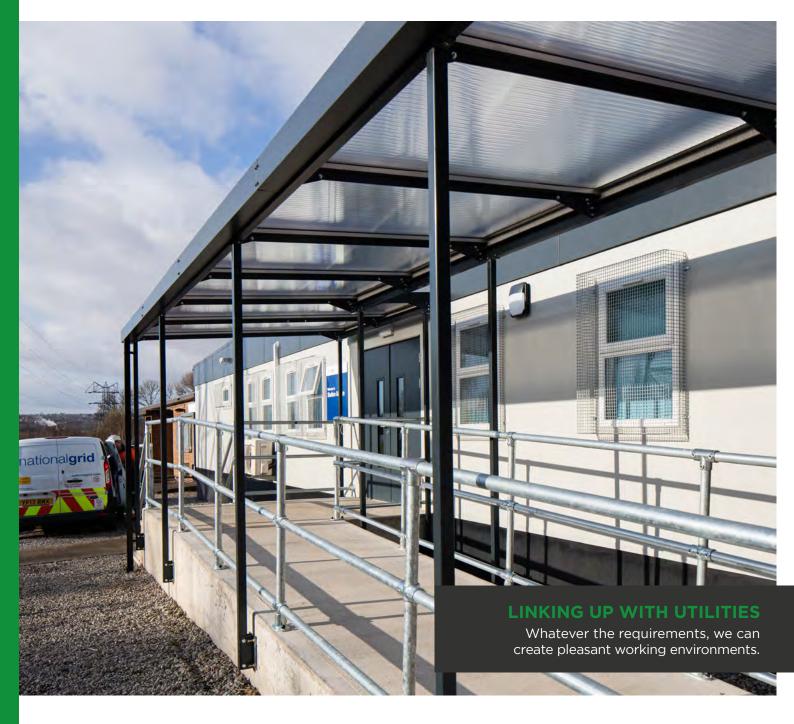

### UTILITIES

Elite Systems has a wealth of experience working with utility sites across the UK. We can provide offices, toilets, break rooms, canteens, security kiosks, meeting rooms, storage and general project facilities to the exacting standards required by power stations or water treatment plants.

We create buildings with plenty of open space and light to provide staff with a pleasant working environment with all the necessary welfare facilities for a large workforce. Our modular buildings can be installed in single or multi-storey configurations, with unlimited design options, and a range of payment solutions to provide cost certainty and flexibility.