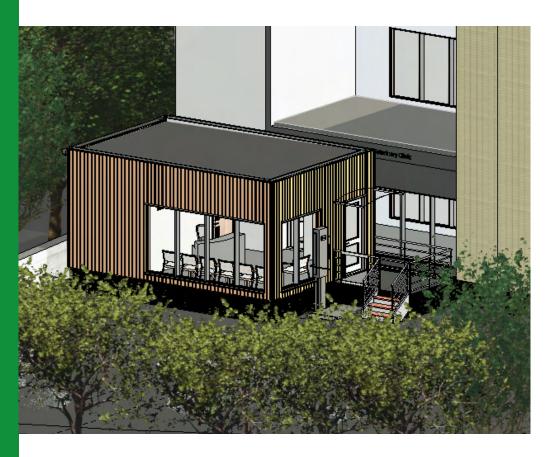

### HEALTHCARE 🔊

As the UK population grows older, so does our NHS. Both need more space and more modern facilities.

The government is committing to increasing funding and recently taken an interest in modular options so now is the perfect time to develop and expand UK healthcare facilities. Whether the project is for a new hospital ward, A&E department, medical centre, operating theatre, outpatient clinic or consulting room, we create bespoke solutions to support our nation's healthcare workforce. In the past we have built entire isolation wards for hospitals, and holistic hydrotherapy units to support patients and staff to provide the best care possible.

Our modular buildings maximise a plot's potential to offer spacious, flexible, pleasant and - above all - safe clinical environments for patients and medical professionals alike.