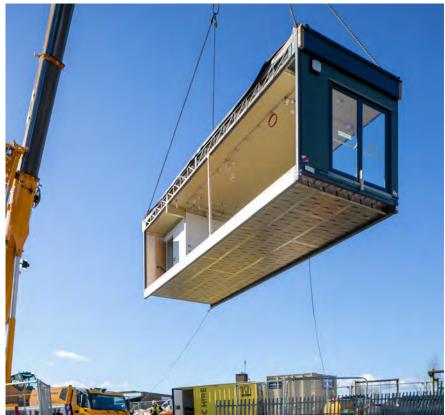

Elite Systems has developed a range of building solutions to provide bright, spacious and energy-efficient working environments to quickly and efficiently to meet the demands of your business. Our off-site construction methods mean buildings can be built and installed up to 70% quicker than a traditional build - and, as they are relocatable, they offer excellent flexibility and return on investment.

From offices, canteens, and gatehouses, to security centres, reception centres, and control rooms, an Elite modular building can provide the ideal working environment.

Watch a video of the pictured modular 💊