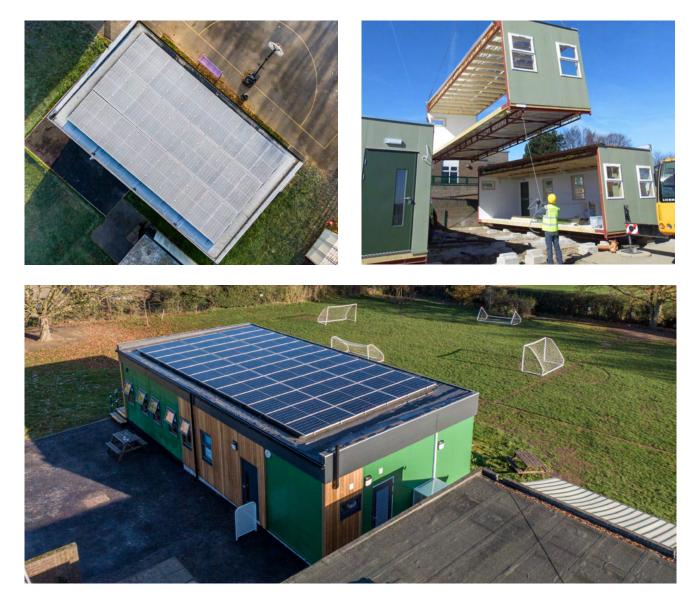

### EDUCATION 🛛

Buildings for education must be cost-effective, flexible in their uses, of the highest quality and most importantly, provide a safe, quality, and positive environment for learning.

We have over 30 years' experience in providing creative modular solutions for nurseries, primary and secondary schools, colleges, and universities. We're well-versed in working within budgets and to strict schedules. Educational facilities may not know their intake numbers until relatively late in the year which means that modular classrooms are the ideal solution, offering the ability to control costs and quick turnaround times.

With the ability to create bespoke classroom spaces to match our customers' exact requirements, there are no limits placed on design or performance.