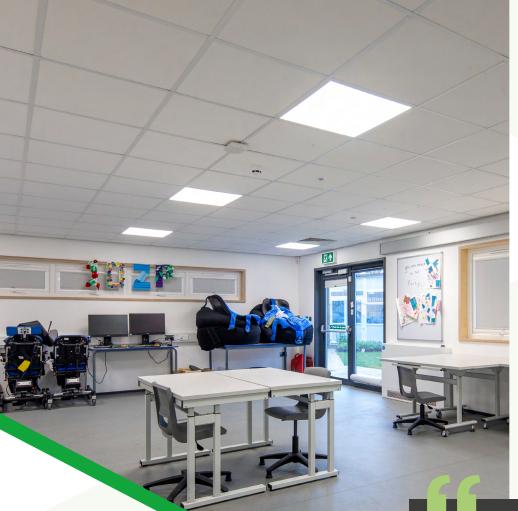

## THE PROJECT

We created the bespoke five-room complex in our West Yorkshire factory to the school's exacting specification, with a host of additional features.

As well as manufacturing the shell of the building, we installed heat-recovery ventilation units and solar PV panels on the roof. Our work included diverting the incoming gas main to the school and fitting a new gas-fired central heating system to further warm the space. We also fitted a sprinkler system.

The classrooms included dedicated SEND space so we fitted specialist equipment such as hoists, extensive accessible toilets and other accessible facilities to enable staff to take good care of pupils, several of whom have complex needs.