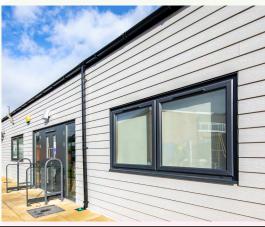

The finished building offers modern and high-spec teaching and SEND facilities plus a host of future-proofing sustainable features. Aesthetically, attractive light grey Cedral cladding finishes the external façades of the modular classroom unit and ensures the new building complements the existing school blocks.

## THE RESULTS

The finished building offers modern and highspec teaching and SEND facilities plus a host of future-proofing sustainable features. Aesthetically, attractive light grey Cedral cladding finishes the external façades of the modular classroom unit and ensures the new building complements the existing school blocks.