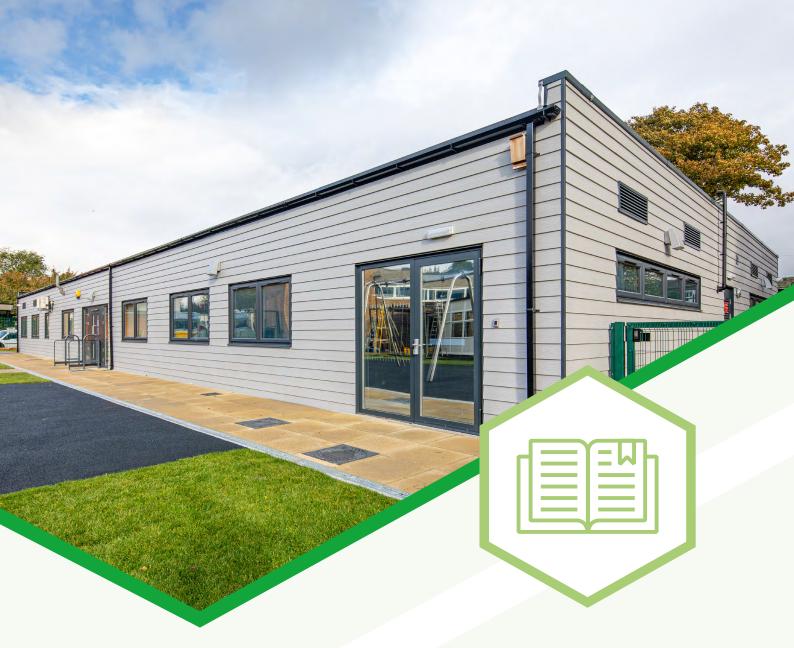

## RAVENSCLIFFE HIGH SCHOOL & SPORTS COLLEGE

After winning a competitive tender, we were tasked with manufacturing and installing a BREEAM-accredited modular education building.

Our capability in creating spacious, modern modular classrooms is tried and tested, but Ravenscliffe High School & Sports College was special in several ways, with a requirement for special educational needs and disabilities (SEND) facilities and eco-friendly features.

The finished building offers modern and high-spec teaching and SEND facilities plus a host of future-proofing sustainable features. Aesthetically, attractive light grey Cedral cladding finishes the external façades of the modular classroom unit and ensures the new building complements the existing school blocks.

## THE RESULTS

The finished building offers modern and highspec teaching and SEND facilities plus a host of future-proofing sustainable features. Aesthetically, attractive light grey Cedral cladding finishes the external façades of the modular classroom unit and ensures the new building complements the existing school blocks.